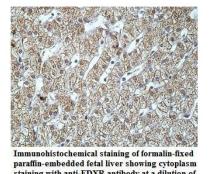

## Images

Immunohistochemical staining of formalin-fixed paraffin-embedded fetal liver showing cytoplasm staining with anti-FDXR antibody at a dilution of 1/100

Note: This product is for in vitro research use only