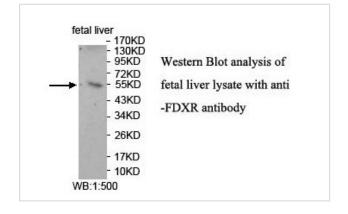

## Application Details

ELISA: 1:20000-1:80000 WB: 1:500-1:1000 IHC: 1:100-1:500