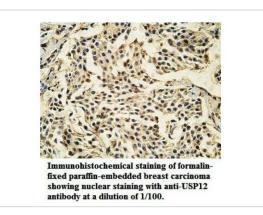

|
| Concentration         | 1.0mg/ml                                                                                                        |
| Formulation           | PBS, pH 7.4 with 0.02% sodium azide.                                                                            |
| Storage               | This product is stable for several weeks at 4°C as an undiluted liquid. Dilute only prior to immediate use. For |
|                       | extended storage, aliquot contents and freeze at -20°C or below. Avoid cycles of freezing and thawing.          |
|                       | Expiration date is one (1) year from date of receipt.                                                           |

## **Application Details**

ELISA: 1:20000-1:80000 IHC: 1:100-1:500

## Images



Note: This product is for in vitro research use only