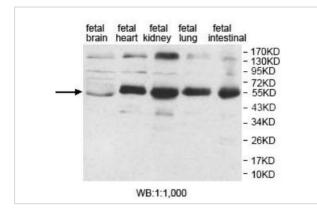

## **Application Details**

ELISA: 1:20000-1:80000 WB: 1:500-1:1000

## Images

Note: This product is for in vitro research use only