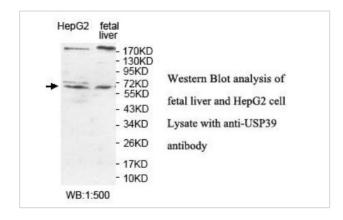

|
| Concentration         | 1.0mg/ml                                                                                                        |
| Formulation           | PBS, pH 7.4 with 0.02% sodium azide.                                                                            |
| Storage               | This product is stable for several weeks at 4°C as an undiluted liquid. Dilute only prior to immediate use. For |
|                       | extended storage, aliquot contents and freeze at -20°C or below. Avoid cycles of freezing and thawing.          |
|                       | Expiration date is one (1) year from date of receipt.                                                           |

## **Application Details**

ELISA: 1:20000-1:80000 WB: 1:500-1:1000

## **Images**



Note: This product is for in vitro research use only