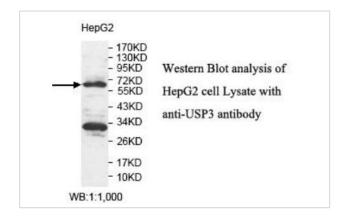

|
| Formulation           | PBS, pH 7.4 with 0.02% sodium azide.                                                                            |
| Storage               | This product is stable for several weeks at 4°C as an undiluted liquid. Dilute only prior to immediate use. For |
|                       | extended storage, aliquot contents and freeze at -20°C or below. Avoid cycles of freezing and thawing.          |
|                       | Expiration date is one (1) year from date of receipt.                                                           |
|                       |                                                                                                                 |

## **Application Details**

ELISA: 1:20000-1:80000 WB: 1:500-1:1000

## **Images**



Note: This product is for in vitro research use only