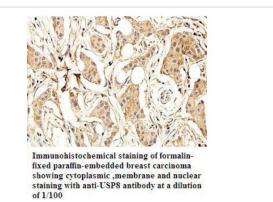

|
| Concentration         | 1.0mg/ml                                                                                                        |
| Formulation           | PBS, pH 7.4 with 0.02% sodium azide.                                                                            |
| Storage               | This product is stable for several weeks at 4°C as an undiluted liquid. Dilute only prior to immediate use. For |
|                       | extended storage, aliquot contents and freeze at -20°C or below. Avoid cycles of freezing and thawing.          |
|                       | Expiration date is one (1) year from date of receipt.                                                           |

## Application Details

ELISA: 1:20000-1:80000 IHC: 1:100-1:500

## **Images**



Note: This product is for in vitro research use only