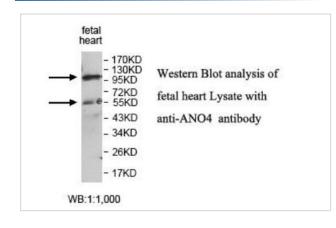

## ELISA: 1:20000-1:80000 WB: 1:500-1:1000

## Images

Note: This product is for in vitro research use only