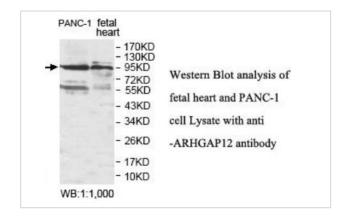

|
| Concentration         | 1.0mg/ml                                                                                                        |
| Formulation           | PBS, pH 7.4 with 0.02% sodium azide.                                                                            |
| Storage               | This product is stable for several weeks at 4°C as an undiluted liquid. Dilute only prior to immediate use. For |
|                       | extended storage, aliquot contents and freeze at -20°C or below. Avoid cycles of freezing and thawing.          |
|                       | Expiration date is one (1) year from date of receipt.                                                           |

## **Application Details**

ELISA: 1:20000-1:80000 WB: 1:500-1:1000

## **Images**



Note: This product is for in vitro research use only