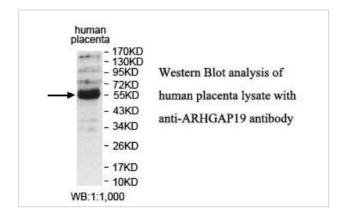

## **Application Details**

ELISA: 1:20000-1:80000 WB: 1:500-1:1000

## Images

Note: This product is for in vitro research use only