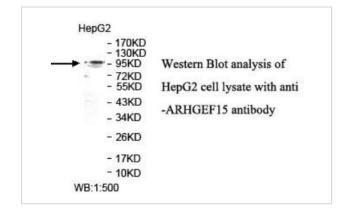

|
| Concentration         | 1.0mg/ml                                                                                                        |
| Formulation           | PBS, pH 7.4 with 0.02% sodium azide.                                                                            |
| Storage               | This product is stable for several weeks at 4°C as an undiluted liquid. Dilute only prior to immediate use. For |
|                       | extended storage, aliquot contents and freeze at -20°C or below. Avoid cycles of freezing and thawing.          |
|                       | Expiration date is one (1) year from date of receipt.                                                           |

## **Application Details**

ELISA: 1:20000-1:80000 WB: 1:500-1:1000

## Images



Note: This product is for in vitro research use only