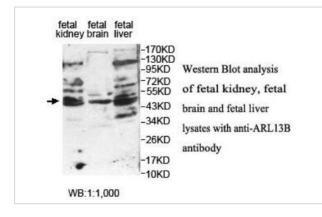

|
| Concentration         | 1.0mg/ml                                                                                                        |
| Formulation           | PBS, pH 7.4 with 0.02% sodium azide.                                                                            |
| Storage               | This product is stable for several weeks at 4°C as an undiluted liquid. Dilute only prior to immediate use. For |
|                       | extended storage, aliquot contents and freeze at -20°C or below. Avoid cycles of freezing and thawing.          |
|                       | Expiration date is one (1) year from date of receipt.                                                           |

## **Application Details**

ELISA: 1:20000-1:80000 WB: 1:500-1:1000

## Images



Note: This product is for in vitro research use only