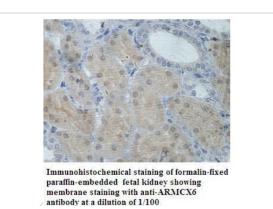

|
| Concentration         | 1.0mg/ml                                                                                                        |
| Formulation           | PBS, pH 7.4 with 0.02% sodium azide.                                                                            |
| Storage               | This product is stable for several weeks at 4°C as an undiluted liquid. Dilute only prior to immediate use. For |
|                       | extended storage, aliquot contents and freeze at -20°C or below. Avoid cycles of freezing and thawing.          |
|                       | Expiration date is one (1) year from date of receipt.                                                           |

## Application Details

ELISA: 1:20000-1:80000 IHC: 1:100-1:500

## Images



Note: This product is for in vitro research use only