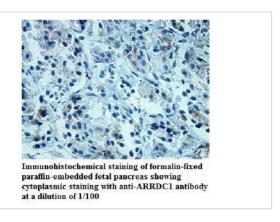

|
| Concentration         | 1.0mg/ml                                                                                                        |
| Formulation           | PBS, pH 7.4 with 0.02% sodium azide.                                                                            |
| Storage               | This product is stable for several weeks at 4°C as an undiluted liquid. Dilute only prior to immediate use. For |
|                       | extended storage, aliquot contents and freeze at -20°C or below. Avoid cycles of freezing and thawing.          |
|                       | Expiration date is one (1) year from date of receipt.                                                           |

## Application Details

ELISA: 1:20000-1:80000 IHC: 1:100-1:500

## **Images**



Note: This product is for in vitro research use only