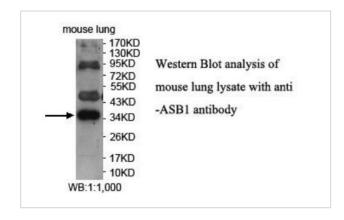

|
| Formulation           | PBS, pH 7.4 with 0.02% sodium azide.                                                                            |
| Storage               | This product is stable for several weeks at 4°C as an undiluted liquid. Dilute only prior to immediate use. For |
|                       | extended storage, aliquot contents and freeze at -20°C or below. Avoid cycles of freezing and thawing.          |
|                       | Expiration date is one (1) year from date of receipt.                                                           |
|                       |                                                                                                                 |

## **Application Details**

ELISA: 1:20000-1:80000 WB: 1:500-1:1000

## **Images**



Note: This product is for in vitro research use only