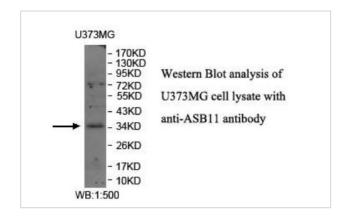

## **Application Details**

ELISA: 1:20000-1:80000 WB: 1:500-1:1000

## **Images**

Note: This product is for in vitro research use only