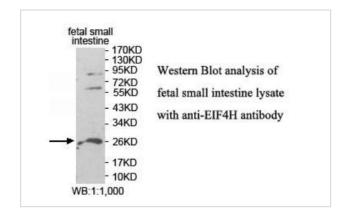

|
| Concentration         | 1.0mg/ml                                                                                                        |
| Formulation           | PBS, pH 7.4 with 0.02% sodium azide.                                                                            |
| Storage               | This product is stable for several weeks at 4°C as an undiluted liquid. Dilute only prior to immediate use. For |
|                       | extended storage, aliquot contents and freeze at -20°C or below. Avoid cycles of freezing and thawing.          |
|                       | Expiration date is one (1) year from date of receipt.                                                           |

## **Application Details**

ELISA: 1:20000-1:80000 WB: 1:500-1:1000

## **Images**



Note: This product is for in vitro research use only