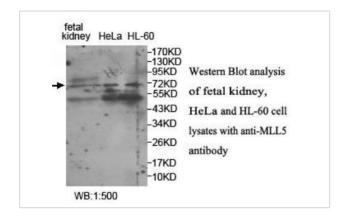

## MLL5 Antibody

Catalog No: #39945

Orders: order@signalwayantibody.com Support: tech@signalwayantibody.com

| Description           | Support: tech@signalwayantibody.com                                                                             |
|-----------------------|-----------------------------------------------------------------------------------------------------------------|
| Product Name          | MLL5 Antibody                                                                                                   |
| Host Species          | Rabbit                                                                                                          |
| Clonality             | Polyclonal                                                                                                      |
| Purification          | Affinity purified                                                                                               |
| Applications          | ELISA WB                                                                                                        |
| Species Reactivity    | Hu Ms Rt                                                                                                        |
| Immunogen Type        | Recombinant Protein                                                                                             |
| Immunogen Description | Rabbit polyclonal MLL5(1) antibody was raised against a recombinate human MLL5 protein 298-490aa                |
|                       | (BC062583).                                                                                                     |
| Target Name           | MLL5                                                                                                            |
| Concentration         | 1.0mg/ml                                                                                                        |
| Formulation           | PBS, pH 7.4 with 0.02% sodium azide.                                                                            |
| Storage               | This product is stable for several weeks at 4°C as an undiluted liquid. Dilute only prior to immediate use. For |
|                       | extended storage, aliquot contents and freeze at -20°C or below. Avoid cycles of freezing and thawing.          |
|                       | Expiration date is one (1) year from date of receipt.                                                           |

## **Application Details**

ELISA: 1:20000-1:80000 WB: 1:500-1:1000

## **Images**

Note: This product is for in vitro research use only