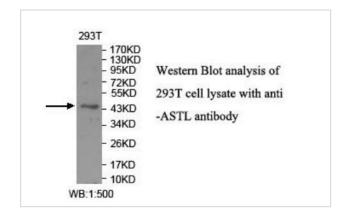

## Application Details

ELISA: 1:20000-1:80000 WB: 1:500-1:1000

## **Images**

Note: This product is for in vitro research use only