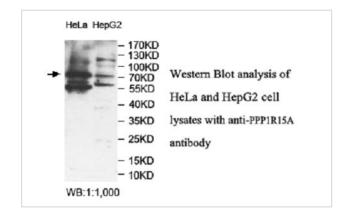

## Application Details

ELISA: 1:20000-1:80000 WB: 1:1000-1:2000 IHC: 1:100-1:500