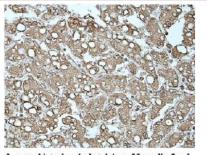

## Images

Immunohistochemical staining of formalin-fixed paraffin-embedded fetal liver showing cytoplasmic staining with anti-PPP1R15A antibody at a dilution of 1/100

Note: This product is for in vitro research use only