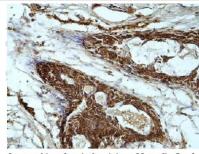

## **Images**

Immunohistochemical staining of formalin-fixed paraffin-embedded prostate cancer showing cytoplasmic staining with anti-PPP1R16A antibody at a dilution of 1/100

Note: This product is for in vitro research use only