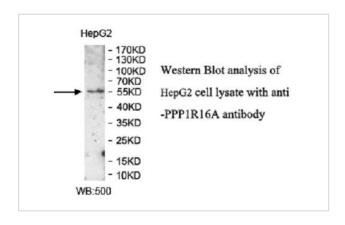

## Application Details

ELISA: 1:20000-1:80000 WB: 1:500-1:1000 IHC: 1:100-1:500