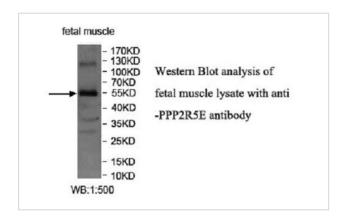

## **Application Details**

ELISA: 1:20000-1:80000 WB: 1:500-1:1000 IHC: 1:100-1:500