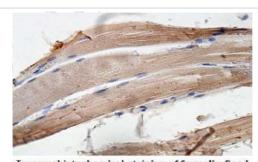

## **Images**

Immunohistochemical staining of formalin-fixed paraffin-embedded fetal skeletal muscle showing cytoplasmic staining with anti-PPP2R5E antibody at a dilution of 1/100

Note: This product is for in vitro research use only