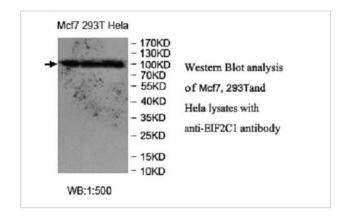

## EIF2C1 Antibody

Catalog No: #39951

Orders: order@signalwayantibody.com Support: tech@signalwayantibody.com

| Description           | Support: tech@signalwayantibody.cor                                                                             |
|-----------------------|-----------------------------------------------------------------------------------------------------------------|
| Product Name          | EIF2C1 Antibody                                                                                                 |
| Host Species          | Rabbit                                                                                                          |
| Clonality             | Polyclonal                                                                                                      |
| Purification          | Affinity purified                                                                                               |
| Applications          | ELISA WB                                                                                                        |
| Species Reactivity    | Hu Ms Rt                                                                                                        |
| Immunogen Type        | Peptide-KLH                                                                                                     |
| Immunogen Description | Rabbit polyclonal EIF2C1(1) antibody was raised against a peptide from the intermediate residues of human       |
|                       | EIF2C1 protein.                                                                                                 |
| Target Name           | EIF2C1                                                                                                          |
| Concentration         | 1.0mg/ml                                                                                                        |
| Formulation           | PBS, pH 7.4 with 0.02% sodium azide.                                                                            |
| Storage               | This product is stable for several weeks at 4°C as an undiluted liquid. Dilute only prior to immediate use. For |
|                       | extended storage, aliquot contents and freeze at -20°C or below. Avoid cycles of freezing and thawing.          |
|                       | Expiration date is one (1) year from date of receipt.                                                           |

## **Application Details**

ELISA: 1:20000-1:80000 WB: 1:500-1:1000

## **Images**

Note: This product is for in vitro research use only