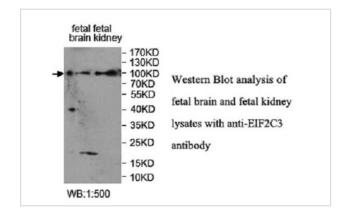

## Application Details

ELISA: 1:20000-1:80000 WB: 1:500-1:1000 IHC: 1:100-1:500