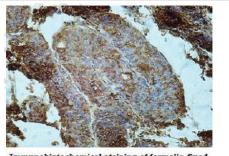

## Images

Immunohistochemical staining of formalin-fixed paraffin-embedded fetal testis showing cytoplasmic staining with anti-EIF2C3 antibody at a dilution of 1/100

Note: This product is for in vitro research use only