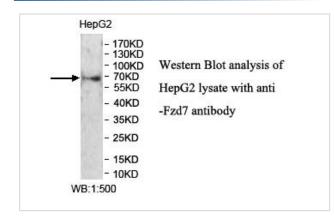

## **Application Details**

ELISA: 1:20000-1:80000 WB: 1:500-1:1000

## Images

Note: This product is for in vitro research use only