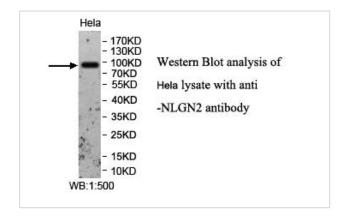

|
| Formulation           | PBS, pH 7.4 with 0.02% sodium azide.                                                                            |
| Storage               | This product is stable for several weeks at 4°C as an undiluted liquid. Dilute only prior to immediate use. For |
|                       | extended storage, aliquot contents and freeze at -20°C or below. Avoid cycles of freezing and thawing.          |
|                       | Expiration date is one (1) year from date of receipt.                                                           |
|                       |                                                                                                                 |

## **Application Details**

ELISA: 1:20000-1:80000 WB: 1:500-1:1000

## **Images**



Note: This product is for in vitro research use only