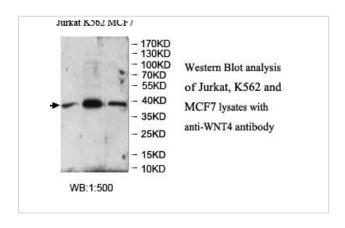

## **Application Details**

ELISA: 1:20000-1:80000 WB: 1:200-1:1000 IHC: 1:100-1:500