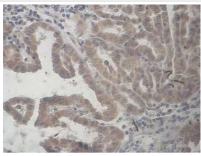

## **Images**

Storage

Immunohistochemical staining of formalin-fixed paraffin-embedded fetal thyroid staining with anti-WNT4 antibody at a dilution of  $1/100\,$ 

Note: This product is for in vitro research use only