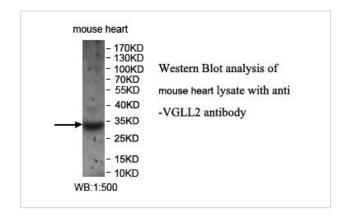

## **Application Details**

ELISA: 1:20000-1:80000 WB: 1:200-1:1000

## **Images**

Note: This product is for in vitro research use only