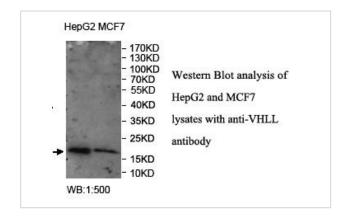

|
| Concentration         | 1.0mg/ml                                                                                                        |
| Formulation           | PBS, pH 7.4 with 0.02% sodium azide.                                                                            |
| Storage               | This product is stable for several weeks at 4°C as an undiluted liquid. Dilute only prior to immediate use. For |
|                       | extended storage, aliquot contents and freeze at -20°C or below. Avoid cycles of freezing and thawing.          |
|                       | Expiration date is one (1) year from date of receipt.                                                           |

## Application Details

ELISA: 1:20000-1:80000 WB: 1:200-1:1000

## **Images**



Note: This product is for in vitro research use only