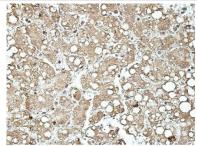

## **Images**

Immunohistochemical staining of formalin-fixed paraffin-embedded fetal liver showing cytoplasmic staining with anti-VPRBP antibody at a dilution of 1/100

Note: This product is for in vitro research use only