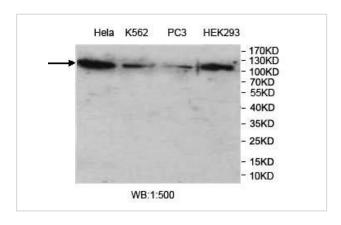

## **Application Details**

ELISA: 1:20000-1:80000 WB: 1:200-1:1000 IHC: 1:100-1:500