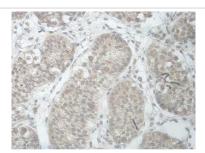

## **Images**

Immunohistochemical staining of formalin-fixed paraffin-embedded fetal testis showing membrane staining with anti-VTI1B antibody at a dilution of 1/100

Note: This product is for in vitro research use only