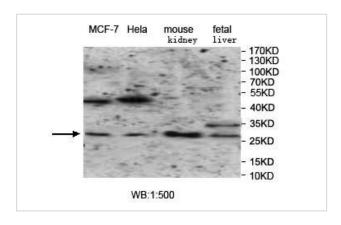

## Application Details

ELISA: 1:20000-1:80000 WB: 1:200-1:1000 IHC: 1:100-1:500