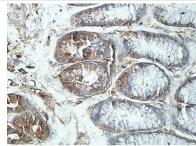

## **Images**

Immunohistochemical staining of formalin-fixed paraffin-embedded human stomach showing cytoplasmic staining with anti-VTA1 antibody at a dilution of 1/100

Note: This product is for in vitro research use only