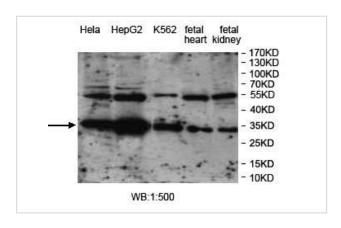

## Application Details

ELISA: 1:20000-1:80000 WB: 1:200-1:1000 IHC: 1:100-1:500