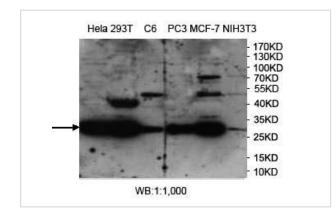

## **Application Details**

ELISA: 1:20000-1:80000 WB: 1:200-1:1000 IHC: 1:100-1:500