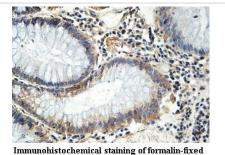

## Images

Immunohistochemical staining of formalin-fixed paraffin-embedded colon carcinoma showing cytoplasmic and nucleus staining with anti-PHB2 antibody at a dilution of 1/100

Note: This product is for in vitro research use only