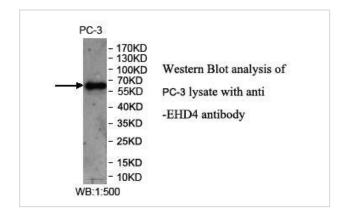

Concentration         | 1.0mg/ml                                                                                                        |
| Formulation           | PBS, pH 7.4 with 0.02% sodium azide.                                                                            |
| Storage               | This product is stable for several weeks at 4°C as an undiluted liquid. Dilute only prior to immediate use. For |
|                       | extended storage, aliquot contents and freeze at -20°C or below. Avoid cycles of freezing and thawing.          |
|                       | Expiration date is one (1) year from date of receipt.                                                           |

## **Application Details**

ELISA: 1:20000-1:80000 WB: 1:200-1:1000 IHC: 1:100-1:500

## **Images**



Note: This product is for in vitro research use only