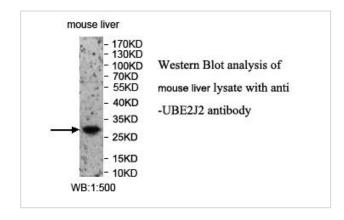

Formulation           | PBS, pH 7.4 with 0.02% sodium azide.                                                                            |
| Storage               | This product is stable for several weeks at 4°C as an undiluted liquid. Dilute only prior to immediate use. For |
|                       | extended storage, aliquot contents and freeze at -20°C or below. Avoid cycles of freezing and thawing.          |
|                       | Expiration date is one (1) year from date of receipt.                                                           |
|                       |                                                                                                                 |

## **Application Details**

ELISA: 1:20000-1:80000 WB: 1:200-1:1000 IHC: 1:100-1:500

## **Images**



Note: This product is for in vitro research use only