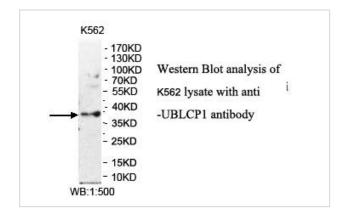

Concentration         | 1.0mg/ml                                                                                                        |
| Formulation           | PBS, pH 7.4 with 0.02% sodium azide.                                                                            |
| Storage               | This product is stable for several weeks at 4°C as an undiluted liquid. Dilute only prior to immediate use. For |
|                       | extended storage, aliquot contents and freeze at -20°C or below. Avoid cycles of freezing and thawing.          |
|                       | Expiration date is one (1) year from date of receipt.                                                           |

## **Application Details**

ELISA: 1:20000-1:80000 WB: 1:200-1:1000 IHC: 1:100-1:500

## **Images**



Note: This product is for in vitro research use only