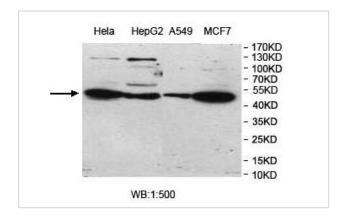

|
| Concentration         | 1.0mg/ml                                                                                                        |
| Formulation           | PBS, pH 7.4 with 0.02% sodium azide.                                                                            |
| Storage               | This product is stable for several weeks at 4°C as an undiluted liquid. Dilute only prior to immediate use. For |
|                       | extended storage, aliquot contents and freeze at -20°C or below. Avoid cycles of freezing and thawing.          |
|                       | Expiration date is one (1) year from date of receipt.                                                           |

## **Application Details**

ELISA: 1:20000-1:80000 WB: 1:200-1:1000

## **Images**



Note: This product is for in vitro research use only