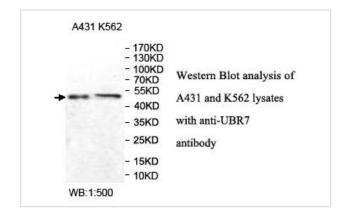

|
| Target Name           | UBR7                                                                                             |
| Concentration         | 1.0mg/ml                                                                                         |
| Formulation           | PBS, pH 7.4 with 0.02% sodium azide.                                                             |

Expiration date is one (1) year from date of receipt.

This product is stable for several weeks at 4°C as an undiluted liquid. Dilute only prior to immediate use. For extended storage, aliquot contents and freeze at -20°C or below. Avoid cycles of freezing and thawing.

## **Application Details**

ELISA: 1:20000-1:80000 WB: 1:200-1:1000

## **Images**

Storage



Note: This product is for in vitro research use only