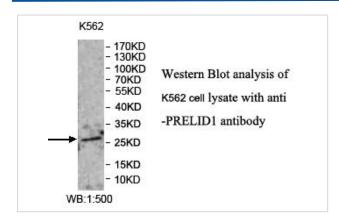

Concentration         | 1.0mg/ml                                                                                                        |
| Formulation           | PBS, pH 7.4 with 0.02% sodium azide.                                                                            |
| Storage               | This product is stable for several weeks at 4°C as an undiluted liquid. Dilute only prior to immediate use. For |
|                       | extended storage, aliquot contents and freeze at -20°C or below. Avoid cycles of freezing and thawing.          |
|                       | Expiration date is one (1) year from date of receipt.                                                           |

## **Application Details**

ELISA: 1:20000-1:80000 WB: 1:200-1:1000 IHC: 1:100-1:500

## **Images**



Note: This product is for in vitro research use only