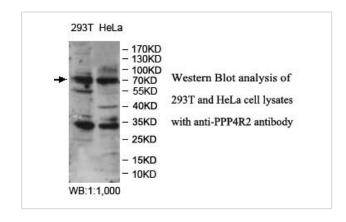

Concentration         | 1.0mg/ml                                                                                                        |
| Formulation           | PBS, pH 7.4 with 0.02% sodium azide.                                                                            |
| Storage               | This product is stable for several weeks at 4°C as an undiluted liquid. Dilute only prior to immediate use. For |
|                       | extended storage, aliquot contents and freeze at -20°C or below. Avoid cycles of freezing and thawing.          |
|                       | Expiration date is one (1) year from date of receipt.                                                           |

## **Application Details**

ELISA: 1:20000-1:80000 WB: 1:200-1:1000 IHC: 1:100-1:500

## **Images**



Note: This product is for in vitro research use only