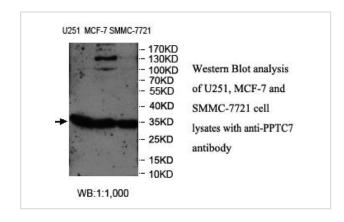

Concentration         | 1.0mg/ml                                                                                                        |
| Formulation           | PBS, pH 7.4 with 0.02% sodium azide.                                                                            |
| Storage               | This product is stable for several weeks at 4°C as an undiluted liquid. Dilute only prior to immediate use. For |
|                       | extended storage, aliquot contents and freeze at -20°C or below. Avoid cycles of freezing and thawing.          |
|                       | Expiration date is one (1) year from date of receipt.                                                           |

## **Application Details**

ELISA: 1:20000-1:80000 WB: 1:200-1:1000 IHC: 1:100-1:500

## **Images**



Note: This product is for in vitro research use only