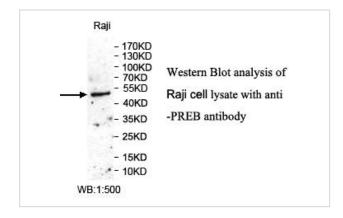

## **Application Details**

ELISA: 1:20000-1:80000 WB: 1:200-1:1000 IHC: 1:100-1:500

## **Images**

Note: This product is for in vitro research use only