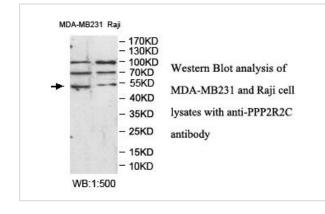

|
| Concentration         | 1.0mg/ml                                                                                                        |
| Formulation           | PBS, pH 7.4 with 0.02% sodium azide.                                                                            |
| Storage               | This product is stable for several weeks at 4°C as an undiluted liquid. Dilute only prior to immediate use. For |
|                       | extended storage, aliquot contents and freeze at -20°C or below. Avoid cycles of freezing and thawing.          |
|                       | Expiration date is one (1) year from date of receipt.                                                           |

## **Application Details**

ELISA: 1:20000-1:80000 WB: 1:200-1:1000

## Images



Note: This product is for in vitro research use only