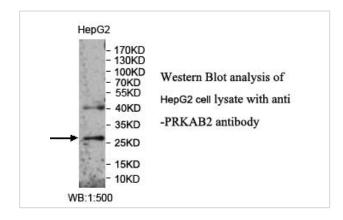

|
| Formulation           | PBS, pH 7.4 with 0.02% sodium azide.                                                                            |
| Storage               | This product is stable for several weeks at 4°C as an undiluted liquid. Dilute only prior to immediate use. For |
|                       | extended storage, aliquot contents and freeze at -20°C or below. Avoid cycles of freezing and thawing.          |
|                       | Expiration date is one (1) year from date of receipt.                                                           |
|                       |                                                                                                                 |

## **Application Details**

ELISA: 1:20000-1:80000 WB: 1:200-1:1000

## **Images**



Note: This product is for in vitro research use only