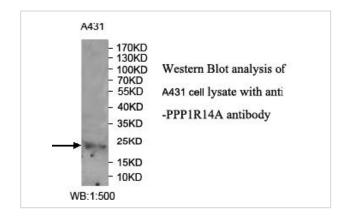

## **Application Details**

ELISA: 1:20000-1:80000 WB: 1:200-1:1000

## **Images**

Note: This product is for in vitro research use only