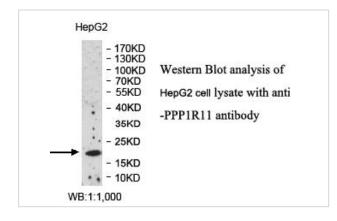

|
| Concentration         | 1.0mg/ml                                                                                                        |
| Formulation           | PBS, pH 7.4 with 0.02% sodium azide.                                                                            |
| Storage               | This product is stable for several weeks at 4°C as an undiluted liquid. Dilute only prior to immediate use. For |
|                       | extended storage, aliquot contents and freeze at -20°C or below. Avoid cycles of freezing and thawing.          |
|                       | Expiration date is one (1) year from date of receipt.                                                           |

## **Application Details**

ELISA: 1:20000-1:80000 WB: 1:200-1:1000 IHC: 1:100-1:500

## Images



Note: This product is for in vitro research use only