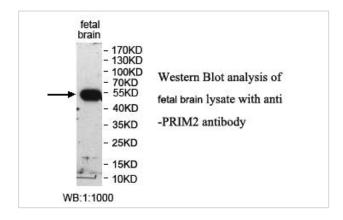

## **Application Details**

ELISA: 1:20000-1:80000 WB: 1:200-1:1000

## **Images**

Note: This product is for in vitro research use only