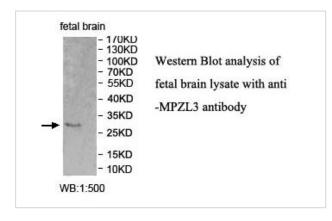

|
| Concentration         | 1.0mg/ml                                                                                                        |
| Formulation           | PBS, pH 7.4 with 0.02% sodium azide.                                                                            |
| Storage               | This product is stable for several weeks at 4°C as an undiluted liquid. Dilute only prior to immediate use. For |
|                       | extended storage, aliquot contents and freeze at -20°C or below. Avoid cycles of freezing and thawing.          |
|                       | Expiration date is one (1) year from date of receipt.                                                           |

## **Application Details**

ELISA: 1:20000-1:80000 WB: 1:200-1:1000 IHC: 1:100-1:500

## Images



Note: This product is for in vitro research use only