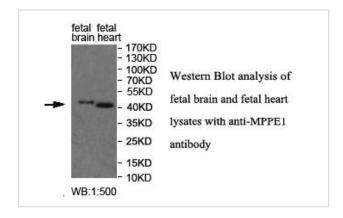

Concentration         | 1.0mg/ml                                                                                                        |
| Formulation           | PBS, pH 7.4 with 0.02% sodium azide.                                                                            |
| Storage               | This product is stable for several weeks at 4°C as an undiluted liquid. Dilute only prior to immediate use. For |
|                       | extended storage, aliquot contents and freeze at -20°C or below. Avoid cycles of freezing and thawing.          |
|                       | Expiration date is one (1) year from date of receipt.                                                           |

## **Application Details**

ELISA: 1:20000-1:80000 WB: 1:200-1:1000 IHC: 1:100-1:500

## **Images**



Note: This product is for in vitro research use only