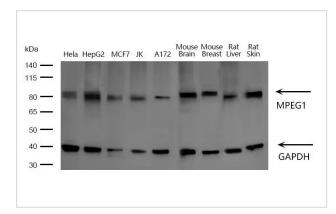

## **Images**

Western blot analysis on different lysates using MPEG1 Antibody at 1/500 dilution.

Note: This product is for in vitro research use only