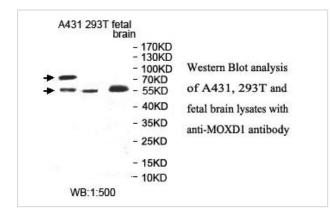

## **Application Details**

ELISA: 1:20000-1:80000 WB: 1:200-1:1000 IHC: 1:100-1:500