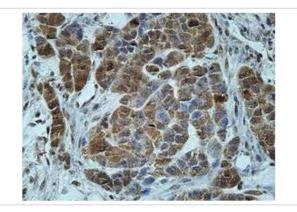

## Images

Immunohistochemical analysis of paraffin-embedded MCF7 xenogreft cytoplassmic staining using anti-MOXD1 Ab dilution at 1:100

Note: This product is for in vitro research use only